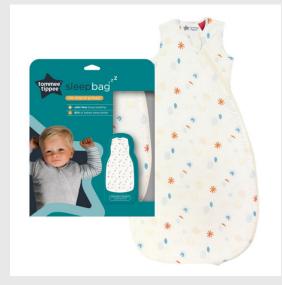

RRP: £43.99 Stock: instock



#### TT STEPPEE 18-36M 1.0T GREY

## Read More

RRP: £43.99 Stock: instock

Categories: Baby & Child, Nursery & Sleep



#### STEPPEE 18-36M 2.5T SKY GREY

#### Read More

RRP: £43.99 Stock: instock

Categories: Baby & Child, Nursery & Sleep



#### STEPPEE 18-36M 2.5 TOG RAINBOW

## Read More

RRP: £43.99 Stock: instock



#### TT STEPPEE 6-18M 2.5T RAINBOW

## Read More

RRP: £39.49
Stock: instock

Categories: Baby & Child, Nursery & Sleep



## TT STEPPEE 6-18M 1.0T RAINBOW

## Read More

RRP: £39.49
Stock: instock

Categories: Baby & Child, Nursery & Sleep



#### STEPPEE 6-18M 2.5T SKY GREY

#### Read More

RRP: £39.49
Stock: instock



#### **STEPPEE 6-18M 1.0T GREY**

## Read More

RRP: £39.49
Stock: instock

Categories: Baby & Child, Nursery & Sleep



## TT SLPBAG 18-36M 2.5T RAINBOW

## Read More

RRP: £39.49
Stock: instock

Categories: Baby & Child, Nursery & Sleep



## **TT SLPBAG 18-36M 2.5T GREY**

## Read More

RRP: £39.49
Stock: instock



#### TT SLPBAG 18-36M 1.0T RAINBOW

#### Read More

RRP: £39.49
Stock: instock

Categories: Baby & Child, Nursery & Sleep



#### TT SLPBAG 18-36M 0.2T RAINBOW

#### Read More

RRP: £39.49
Stock: instock

Categories: Baby & Child, Nursery & Sleep



#### TT SLPBAG 6-18M 2.5T GREY MRL

#### Read More

RRP: £35.99 Stock: instock



#### TT SLPBAG 6-18M 1.0T RAINBOW

#### Read More

RRP: £35.99 Stock: instock

Categories: Baby & Child, Nursery & Sleep



#### TT SLPBAG 6-18M 0.2T RAINBOW

### Read More

RRP: £35.99 Stock: instock

Categories: Baby & Child, Nursery & Sleep



#### TT SLPBAG 6-18