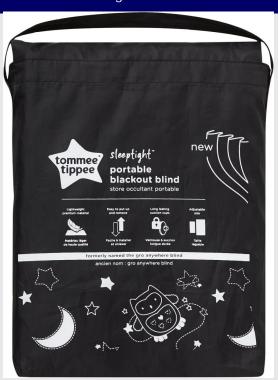

## TT PORTABLE BLACKOUT BLIND LARGE UK

## Read More

RRP: £34.99 Stock: instock

Categories: Baby & Child, Nursery & Sleep