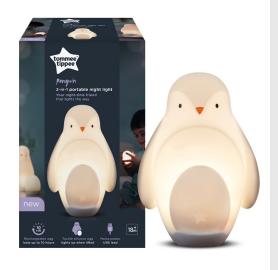

#### TOMMEE TIPPEE PENGUIN NIGHT LIGHT

#### Read More

RRP: £39.99 Stock: instock

Categories: Baby & Child, Nursery & Sleep