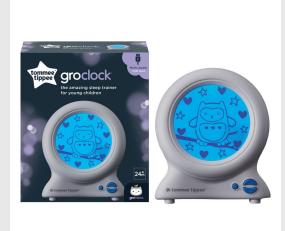

### TT GROCLOCK USB

#### Read More

RRP: £39.99 Stock: instock

Categories: Baby & Child, Nursery & Sleep