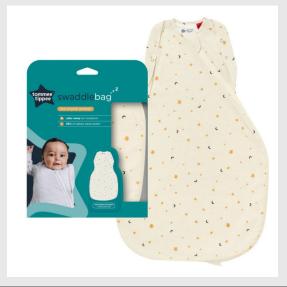

#### **SWAD BAG 3-6M 2.5T OATM STAR**

## Read More

RRP: £28.49
Stock: instock

Categories: Baby & Child, Nursery & Sleep