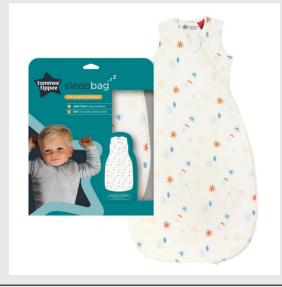

#### TT STEPPEE 6-18M 2.5T RAINBOW

## Read More

RRP: £39.49
Stock: instock

Categories: Baby & Child, Nursery & Sleep