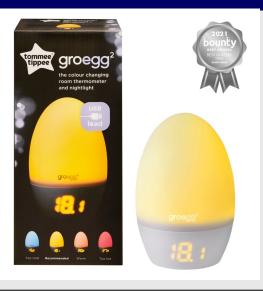

## TT GROEGG 2 USB CENTIGRADE

#### Read More

RRP: £27.99
Stock: instock

Categories: Baby & Child, Nursery & Sleep