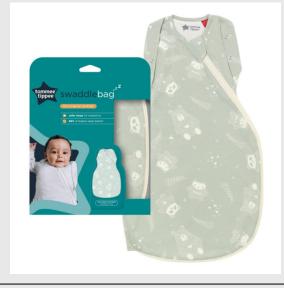

Child, Nursery & Sleep



### **CTN BATH & ROOM THERMOMETER**

#### Read More

RRP: £19.99 Stock: instock

Categories: Baby & Child, Nursery & Sleep



#### **SLEEPBAG MULTI TOG 18-36M**

#### Read More

RRP: £59.99
Stock: instock



#### **SLEEPBAG MULTI TOG 0-6M**

## Read More

RRP: £49.99 Stock: instock

Categories: Baby & Child, Nursery & Sleep



#### **SWAD BAG 3-6M 2.5T OATM STAR**

## Read More

RRP: £28.49
Stock: instock

Categories: Baby & Child, Nursery & Sleep



#### SWAD BAG 0-3M 2.5T WOODLANDGRO

## Read More

RRP: £25.49
Stock: instock



## TT SWAD BAG 3-6M 2.5T WOOD

## Read More

RRP: £31.99 Stock: instock

Categories: Baby & Child, Nursery & Sleep



#### TT SWAD BAG 3-6M 1.0T WOOD

#### Read More

RRP: £31.99 Stock: instock

Categories: Baby & Child, Nursery & Sleep



#### TT SWAD BAG 0-3M 1.0T WOOD

#### Read More

RRP: £25.49
Stock: instock



## TT PORTABLE BLACKOUT BLIND LARGE UK

## Read More

RRP: £34.99 Stock: instock

Categories: Baby & Child, Nursery & Sleep



## TT PORTABLE BLACKOUT BLIND - REG

#### Read More

RRP: £24.99 Stock: instock



#### PIP THE PANDA SOUND AND LIGHT

## Read More

RRP: £39.99
Stock: instock

Categories: Baby & Child, Nursery & Sleep



#### TOMMEE TIPPEE PENGUIN NIGHT LIGHT

#### Read More

RRP: £39.99 Stock: instock

Categories: Baby & Child, Nursery & Sleep



#### **OLLIE THE OWL SOUND AND LIGHT**

#### Read More

RRP: £39.99
Stock: instock



## TT GROEGG 2 USB CENTIGRADE

#### Read More

RRP: £27.99
Stock: instock

Categories: Baby & Child, Nursery & Sleep



### TT GROCLOCK USB

#### Read More

RRP: £39.99 St