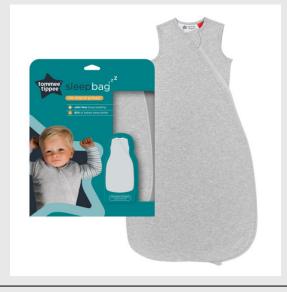

#### TT STEPPEE 18-36M 1.0T GREY

## Read More

RRP: £43.99 Stock: instock

Categories: Baby & Child, Nursery & Sleep