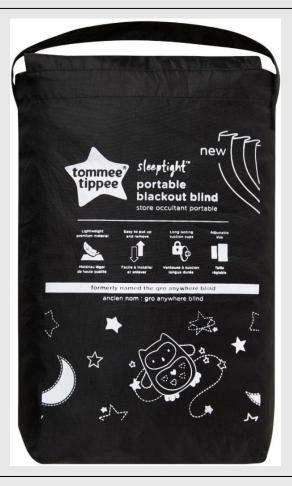

P: £59.99
Stock: instock



#### **SLEEPBAG MULTI TOG 0-6M**

## Read More

RRP: £49.99 Stock: instock

Categories: Baby & Child, Nursery & Sleep



#### **SWAD BAG 3-6M 2.5T OATM STAR**

## Read More

RRP: £28.49
Stock: instock

Categories: Baby & Child, Nursery & Sleep



#### SWAD BAG 0-3M 2.5T WOODLANDGRO

## Read More

RRP: £25.49
Stock: instock



## TT SWAD BAG 3-6M 2.5T WOOD

## Read More

RRP: £31.99 Stock: instock

Categories: Baby & Child, Nursery & Sleep



#### TT SWAD BAG 3-6M 1.0T WOOD

#### Read More

RRP: £31.99 Stock: instock

Categories: Baby & Child, Nursery & Sleep



#### TT SWAD BAG 0-3M 1.0T WOOD

#### Read More

RRP: £25.49
Stock: instock



## TT PORTABLE BLACKOUT BLIND LARGE UK

## Read More

RRP: £34.99 Stock: instock

Categories: Baby & Child, Nursery & Sleep



## TT PORTABLE BLACKOUT BLIND - REG

#### Read More

RRP: £24.99 Stock: instock



#### PIP THE PANDA SOUND AND LIGHT

## Read More

RRP: £39.99
Stock: instock

Categories: Baby & Child, Nursery & Sleep



#### TOMMEE TIPPEE PENGUIN NIGHT LIGHT

#### Read More

RRP: £39.99 Stock: instock

Categories: Baby & Child, Nursery & Sleep



#### **OLLIE THE OWL SOUND AND LIGHT**

#### Read More

RRP: £39.99
Stock: instock



## TT GROEGG 2 USB CENTIGRADE

#### Read More

RRP: £27.99
Stock: instock

Categories: Baby & Child, Nursery & Sleep



### TT GROCLOCK USB

#### Read More

RRP: £39.99 Stock: instock

Categories: Baby & Child, Nursery & Sleep



#### DREAMMAKER BABY SLEEP AID

#### Read More

RRP: £26.99 Stock: instock