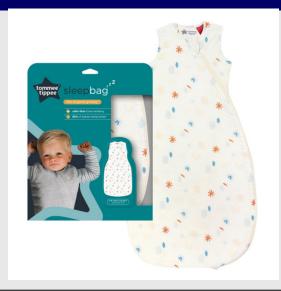

e

RRP: £43.99 Stock: instock

Categories: Baby & Child, Nursery & Sleep



#### STEPPEE 18-36M 2.5 TOG RAINBOW

## Read More

RRP: £43.99 Stock: instock



#### TT STEPPEE 6-18M 2.5T RAINBOW

## Read More

RRP: £39.49
Stock: instock

Categories: Baby & Child, Nursery & Sleep



## TT STEPPEE 6-18M 1.0T RAINBOW

## Read More

RRP: £39.49
Stock: instock

Categories: Baby & Child, Nursery & Sleep



#### STEPPEE 6-18M 2.5T SKY GREY

#### Read More

RRP: £39.49
Stock: instock



#### **STEPPEE 6-18M 1.0T GREY**

## Read More

RRP: £39.49
Stock: instock

Categories: Baby & Child, Nursery & Sleep



## TT SLPBAG 18-36M 2.5T RAINBOW

## Read More

RRP: £39.49
Stock: instock

Categories: Baby & Child, Nursery & Sleep



## **TT SLPBAG 18-36M 2.5T GREY**

## Read More

RRP: £39.49
Stock: instock



#### TT SLPBAG 18-36M 1.0T RAINBOW

#### Read More

RRP: £39.49
Stock: instock

Categories: Baby & Child, Nursery & Sleep



#### TT SLPBAG 18-36M 0.2T RAINBOW

#### Read More

RRP: £39.49
Stock: instock

Categories: Baby & Child, Nursery & Sleep



#### TT SLPBAG 6-18M 2.5T GREY MRL

#### Read More

RRP: £35.99 Stock: instock



#### TT SLPBAG 6-18M 1.0T RAINBOW

#### Read More

RRP: £35.99 Stock: instock

Categories: Baby & Child, Nursery & Sleep



#### TT SLPBAG 6-18M 0.2T RAINBOW

### Read More

RRP: £35.99 Stock: instock

Categories: Baby & Child, Nursery & Sleep



#### TT SLPBAG 6-18M 0.2T GREY MRL

#### Read More

RRP: £35.99 Stock: instock



#### **SLPBAG 6-18M 1.0T SKY GREY**

#### Read More

RRP: £35.99 Stock: instock

Categories: Baby & Child, Nursery & Sleep



#### SLPBAG