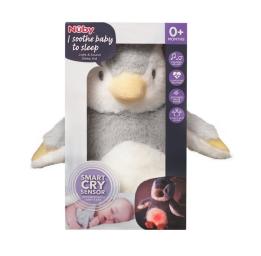

#### PENGUIN CRY SENSOR SLEEP AID

Read More

RRP: £29.99
Stock: instock

Categories: Baby & Child, Nursery & Sleep