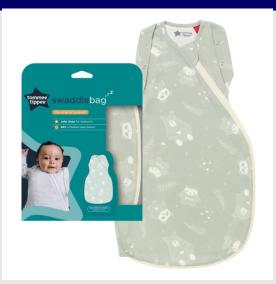

## TT SWAD BAG 3-6M 2.5T WOOD

## Read More

RRP: £31.99 Stock: instock

Categories: Baby & Child, Nursery & Sleep