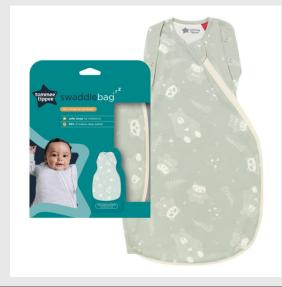

#### TT SWAD BAG 3-6M 1.0T WOOD

#### Read More

RRP: £31.99 Stock: instock

Categories: Baby & Child, Nursery & Sleep