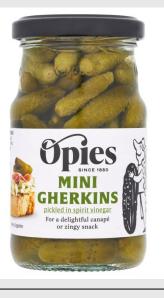

# **Opies Cocktail Gherkins 227g**

### Read More

RRP: £8.78
Stock: instock

Categories: Groceries, Pickles