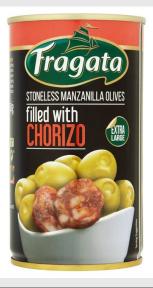

# Fragata Stoneless Manzanilla Olives Filled With Chorizo 350g

## Read More

RRP: £12.72 Stock: instock

Categories: Groceries, Pickles

case-size: 8