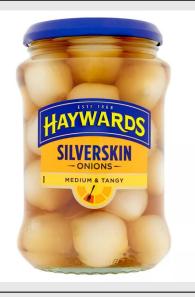

## Haywards Medium & Tangy Silverskin Onions 400g

## Read More

RRP: £13.42 Stock: instock

Categories: Groceries, Pickles

case-size: 6