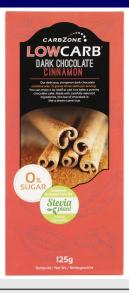

#### MA BAKER GIANT FLAPJACK BAR ASSORTED 90G FRUIT

| <u>Read More</u>   |                         |
|--------------------|-------------------------|
| RRP:               | £1.00                   |
| Stock:             | instock                 |
| <b>Categories:</b> | Food, Healthy Chocolate |
| pack-size:         | 1 x 90g                 |

#### MA BAKER GIANT TRADITIONAL FLAPJACK BAR 90G

#### Read More

| RRP:               | £1.00                   |
|--------------------|-------------------------|
| Stock:             | instock                 |
| <b>Categories:</b> | Food, Healthy Chocolate |
| pack-size:         | 1 x 90g                 |

#### MA BAKER GIANT FLAPJACK BAR ASSORTED 90G BERRY

| <u>Read More</u>   |                         |
|--------------------|-------------------------|
| RRP:               | £1.00                   |
| Stock:             | instock                 |
| <b>Categories:</b> | Food, Healthy Chocolate |
| pack-size:         | 1 x 90g                 |