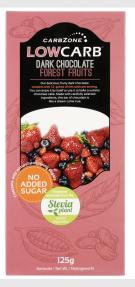

#### MA BAKER GIANT FLAPJACK BAR ASSORTED 90G FRUIT

| <u>Read More</u>   |                         |
|--------------------|-------------------------|
| RRP:               | £1.00                   |
| Stock:             | instock                 |
| <b>Categories:</b> | Food, Healthy Chocolate |
| pack-size:         | 1 x 90g                 |

#### MA BAKER GIANT TRADITIONAL FLAPJACK BAR 90G

#### Read More

| RRP:               | £1.00                   |
|--------------------|-------------------------|
| Stock:             | instock                 |
| <b>Categories:</b> | Food, Healthy Chocolate |
| pack-size:         | 1 x 90g                 |

#### MA BAKER GIANT FLAPJACK BAR ASSORTED 90G BERRY

| <u>Read More</u>   |                         |
|--------------------|-------------------------|
| RRP:               | £1.00                   |
| Stock:             | instock                 |
| <b>Categories:</b> | Food, Healthy Chocolate |
| pack-size:         | 1 x 90g                 |