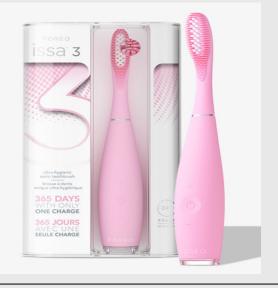

#### FOREO ISSA 3 TOOTHBRUSH PEARL PINK

#### Read More

RRP: £179.00 Stock: instock