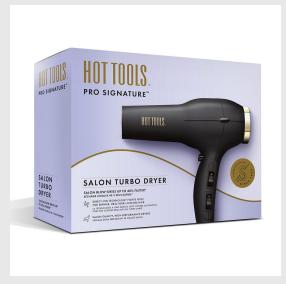

# HOT TOOLS SIGNATURE SERIES 1875W TURBO IONIC DRYER

Read More

RRP: £59.99 Stock: instock