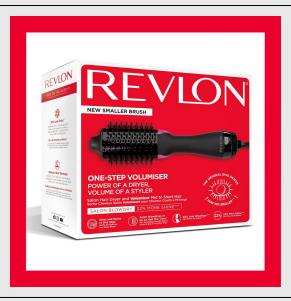

#### REVLON ONE STEP VOLUMISER MID TO SHORT HAIR

#### Read More

RRP: £59.99
Stock: instock

Categories: Beauty, Electrical