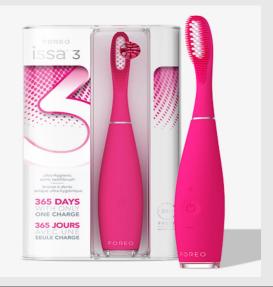

#### FOREO ISSA 3 TOOTHBRUSH FUCHSIA

#### Read More

RRP: £179.00 Stock: instock

Categories: Beauty, Electrical