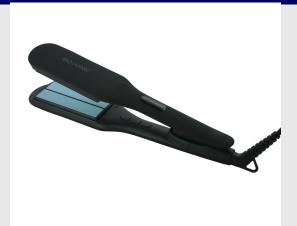

#### **ONEPASS STRAIGHTENING IRON 1.5**

#### Read More

RRP: £119.00 Stock: instock

Categories: Beauty, Electrical