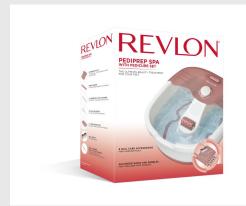

#### **REVLON FOOT SPA WITH PEDICURE SET**

#### Read More

RRP: £34.99 Stock: instock

Categories: Beauty, Electrical