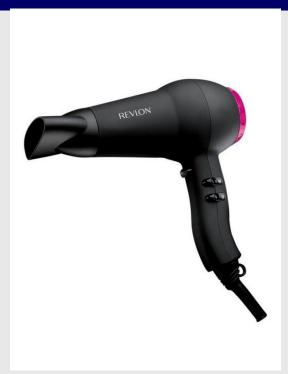

## REVLON PERFECT HEAT FAST AND LIGHT HAIR DRYER

Read More

RRP: £14.99 Stock: instock

Categories: Beauty, Electrical