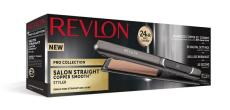

## REVLON PRO COLLECTION XL COPPER HAIR STRAIGHTENER

#### Read More

RRP: £79.99 Stock: instock