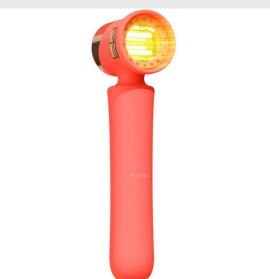

#### **FOREO PEACH 2 PEACH**

#### Read More

RRP: £369.00 Stock: instock

Categories: Beauty, Electrical