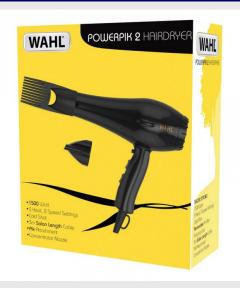

#### WAHL HAIRDRYER POWERPIK 2 1500W

#### Read More

RRP: £29.99
Stock: instock

Categories: Beauty, Electrical