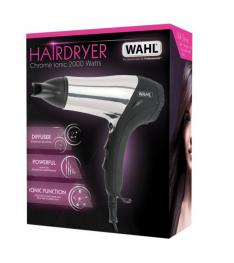

#### WAHL HAIRDRYER CHROME IONIC 2000W

#### Read More

RRP: £36.99 Stock: instock

Categories: Beauty, Electrical