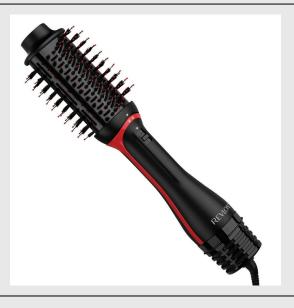

#### REVLON ONE STEP VOLUMISER MID TO SHORT HAIR

#### Read More

RRP: £59.99
Stock: instock

Categories: Beauty, Electrical