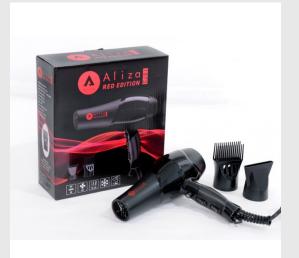

: Beauty, Electrical

pack-size: 1 x 19 MM



#### WAHL CURLING TONG 16MM

#### Read More

RRP: £21.99 Stock: instock

Categories: Beauty, Electrical

pack-size: 1 X 16 MM





#### Read More

RRP: £21.99 Stock: instock

Categories: Beauty, Electrical

pack-size: 1 x 13 MM

## ALIZA PROFESSIONAL STRAIGHTENING COMB



## Read More

RRP: £48.99 Stock: instock



## ALIZA HAIR STRAIGHTENER TITANIUM PROFESSIONAL

Read More

RRP: £48.99 Stock: instock

Categories: Beauty, Electrical



#### **ALIZA HAIR STRAIGHTENER CERAMIC**

Read More

RRP: £29.99 Stock: instock

Categories: Beauty, Electrical



#### **ALIZA HAIR DRYER 4000 PROFESSIONAL**

Read More

RRP: £48.99 Stock: instock



### **ALIZA HAIR DRYER 2000 IONIC**

#### Read More

RRP: £29.99
Stock: instock

Categories: Beauty, Electrical



#### **ALIZA HAIR DRYER 1875 RED EDITION**

#### Read More

RRP: £22.99
Stock: instock

Categories: Beauty, Electrical



#### ORDO SONIC LITE TOOTHBRUSH STONE

#### Read More

RRP: £34.99 Stock: instock



#### ORDO SONIC LITE TOOTHBRUSH SNOW

#### Read More

RRP: £34.99 Stock: instock

Categories: Beauty, Electrical



## ORDO SONIC LITE TOOTHBRUSH PETAL

#### Read More

RRP: £34.99 Stock: instock

Categories: Beauty, Electrical



#### ORDO SONIC LITE TOOTHBRUSH LAVENDER

#### Read More

RRP: £34.99 Stock: instock



#### NICKY CLARKE HAIR THERAPY HAIR DRYER

#### Read More

RRP: £49.99 Stock: instock

Categories: Beauty, Electrical



### NICKY CLARKE FRIZZ CONTROL STRAIGHTENER

#### Read More

RRP: £39.99 Stock: instock

Categories: Beauty, Electrical



#### **10X STYLYING IRON**