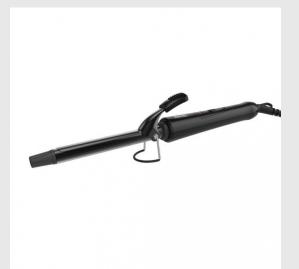

#### WAHL CURLING TONG 19MM

#### Read More

RRP: £21.99 Stock: instock

Categories: Beauty, Electrical

pack-size: 1 x 19 MM