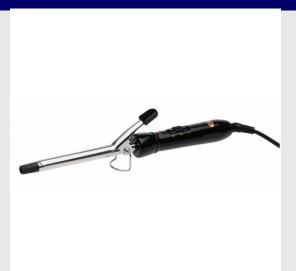

#### WAHL CURLING TONG 16MM

#### Read More

RRP: £21.99 Stock: instock

Categories: Beauty, Electrical

pack-size: 1 X 16 MM