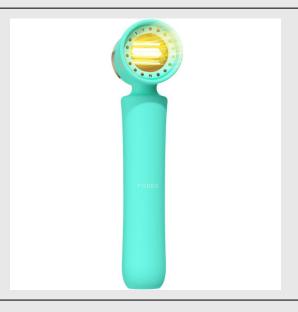

tock

Categories: Beauty, Electrical



## FOREO ISSA MINI 3 TOOTHBRUSH MANGO TANGO

#### Read More

RRP: £129.00 Stock: instock

Categories: Beauty, Electrical



#### FOREO ISSA MINI 3 THBRUSH SUMMER SKY

#### Read More

RRP: £129.00 Stock: instock



#### FOREO ISSA MINI 3 THBRUSH STRAWBERRY

#### Read More

RRP: £129.00 Stock: instock

Categories: Beauty, Electrical



#### **FOREO LUNA MINI 3 MIDNIGHT**

#### Read More

RRP: £169.00 Stock: instock

Categories: Beauty, Electrical



#### **FOREO LUNA MINI 2 PEARL PINK**

#### Read More

RRP: £129.00 Stock: instock



## **FOREO LUNA 3 SENSITIVE SKIN**

#### Read More

RRP: £209.00 Stock: instock

Categories: Beauty, Electrical



#### **FOREO PEACH 2 PEACH**

#### Read More

RRP: £369.00 Stock: instock

Categories: Beauty, Electrical



#### **FOREO PEACH 2 MINT**

#### Read More

RRP: £369.00 Stock: instock



#### FOREO PEACH COOLING GEL 100ML

#### Read More

RRP: £32.90 Stock: instock

Categories: Beauty, Electrical

pack-size: 100 ML



#### **REVLON STYLE BOOSTER**

#### Read More

RRP: £49.99 Stock: instock

Categories: Beauty, Electrical



#### **REVLON WAVE MASTER**

#### Read More

RRP: £44.99
Stock: instock

Categories: Beauty, Electrical



### **REVLON DOUBLE STRAIGHT**

#### Read More

RRP: £59.99
Stock: instock

Categories: Beauty, Electrical



## REVLON PRO COLLECTION XL COPPER HAIR STRAIGHTENER

#### Read More

RRP: £79.99 Stock: instock



#### **REVLON FOOT SPA WITH PEDICURE SET**

#### Read More

RRP: £34.99 Stock: instock

Categories: Beauty, Electrical



#### REVLON ONE STEP VOLUMISER MID TO SHO