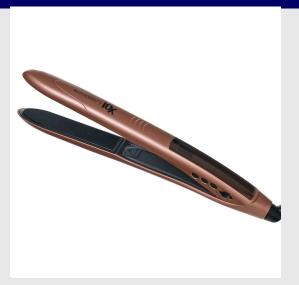

## REVLON PRO COLLECTION XL COPPER HAIR STRAIGHTENER

#### Read More

RRP: £79.99 Stock: instock