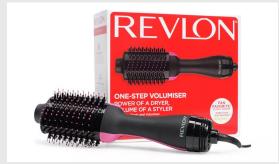

#### **REVLON ONE STEP VOLUMISER CLASSIC**

#### Read More

RRP: £59.99 Stock: instock

Categories: Beauty, Electrical