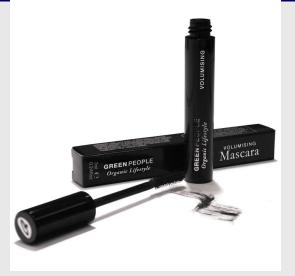

#### **VOLUMISING MASCARA - BROWN**

#### Read More

**RRP:**£17.50**Stock:**instock**Categories:Cosmetics & Toiletries, Make-Uppack-size:**7ml

#### **VOLUMISING MASCARA - BLACK**

#### Read More

| RRP:               | £17.50                          |
|--------------------|---------------------------------|
| Stock:             | instock                         |
| <b>Categories:</b> | Cosmetics & Toiletries, Make-Up |
| pack-size:         | 7ml                             |