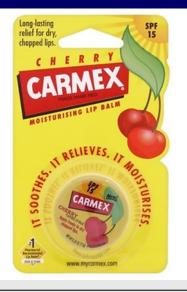

#### **Carmex Cherry Lip Balm Pot Spf 15**

#### Read More

| RRP:        | £3.09   |
|-------------|---------|
| Stock:      | instock |
| Categories: | Make-Up |
| pack-size:  | 7.5g    |