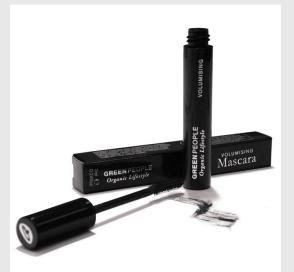

#### **VOLUMISING MASCARA - BROWN**

#### Read More

**RRP:**£17.50**Stock:**instock**Categories:Cosmetics & Toiletries, Make-Uppack-size:**7ml

#### **VOLUMISING MASCARA - BLACK**

#### Read More

| RRP:               | £17.50                          |
|--------------------|---------------------------------|
| Stock:             | instock                         |
| <b>Categories:</b> | Cosmetics & Toiletries, Make-Up |
| pack-size:         | 7ml                             |