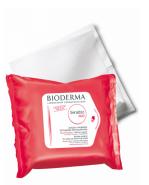

#### **BIODERMA SENSIBIO H20 WIPES**

#### Read More

| RRP:               | £7.20                                      |
|--------------------|--------------------------------------------|
| Stock:             | outofstock                                 |
| <b>Categories:</b> | Cosmetics & Toiletries, Make-Up, Skin Care |
| pack-size:         | 25 Wipes                                   |