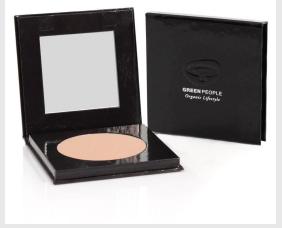

#### **PRESSED POWDER SPF15 - CARAMEL MEDIUM**

| <u>Read More</u>   |                                 |
|--------------------|---------------------------------|
| RRP:               | £22.00                          |
| Stock:             | outofstock                      |
| <b>Categories:</b> | Cosmetics & Toiletries, Make-Up |
| pack-size:         | 10g                             |

#### **PRESSED POWDER SPF15 - CARAMEL LIGHT**

#### Read More

**RRP:**£22.00**Stock:**outofstock**Categories:**Cosmetics & Toiletries, Make-Up**pack-size:**10g

#### **PRESSED POWDER SPF15 - HONEY LIGHT**

#### Read More

**RRP:**£22.00**Stock:**outofstock**Categories:**<u>Cosmetics & Toiletries, Make-Up</u>**pack-size:**10g