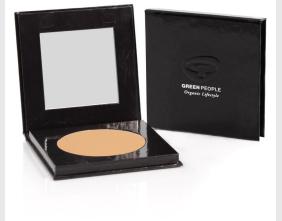

#### **PRESSED POWDER SPF15 - HONEY LIGHT**

#### Read More

**RRP:**£22.00**Stock:**outofstock**Categories:**<u>Cosmetics & Toiletries, Make-Up</u>**pack-size:**10g