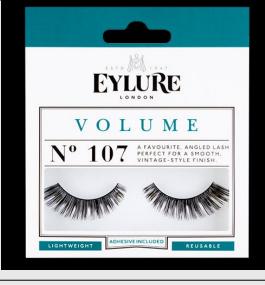

#### **Eyelure Naturalites [Evening Wear] 107**

#### Read More

| RRP:               | £5.06   |
|--------------------|---------|
| Stock:             | instock |
| <b>Categories:</b> | Make-Up |