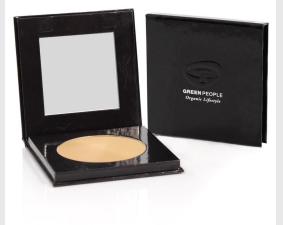

#### **PRESSED POWDER SPF15 - CARAMEL MEDIUM**

| <u>Read More</u>   |                                 |
|--------------------|---------------------------------|
| RRP:               | £22.00                          |
| Stock:             | outofstock                      |
| <b>Categories:</b> | Cosmetics & Toiletries, Make-Up |
| pack-size:         | 10g                             |