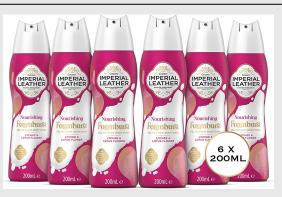

#### **Imperial Leather Nourishing Foamburst**

| Read More          |         |
|--------------------|---------|
| RRP:               | £2.29   |
| Stock:             | instock |
| <b>Categories:</b> | Make-Up |
| pack-size:         | 200ml   |