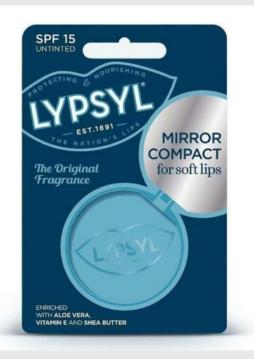

#### Lypsyl Mirror Compact Original

Read MoreRRP:£4.99Stock:instockCategories:Make-Up