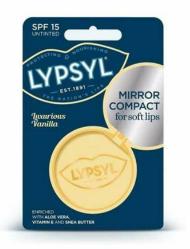

#### Lypsyl Mirror Compact Vanilla

#### Read More

**RRP:**£4.99Stock:instockCategories:Make-Up