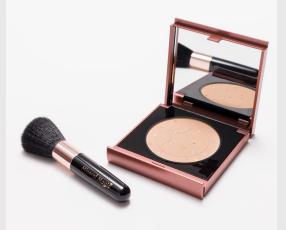

#### **KABUKI BRUSH**

|--|

| RRP:               | £22.00                                                                             |
|--------------------|------------------------------------------------------------------------------------|
| Stock:             | instock                                                                            |
| <b>Categories:</b> | Consumables, Cosmetics & Toiletries, Female Products,<br>Gifts, Make-Up, Skin Care |
| pack-size:         | 1 Single                                                                           |