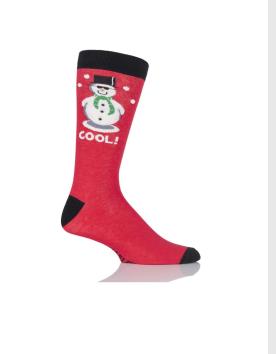

# **Mens Christmas Novelty Socks**

### Read More

RRP: £1.99 Stock: instock

Categories: Cosmetics & Toiletries, Gifts

pack-size: 1 Pair