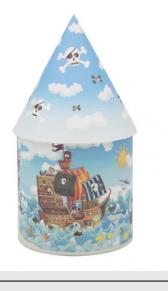

### LED COLOUR CHANGING HOUSE PIRATE LP73466

### Read More

RRP: £7.29
Stock: instock