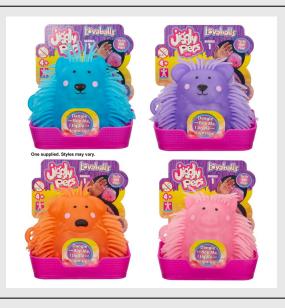

# **Jiggly Pets Lovables**

### Read More

RRP: £62.08 Stock: instock

Categories: Cosmetics & Toiletries, Gifts

case-size: 8