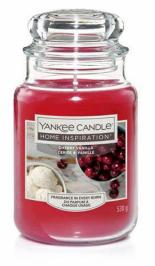

# Yankee Candle Large 538g Jar (Multi Scent)

#### Read More

**RRP:** £13.99 - £16.99

**Stock:** instock

**Categories:** Consumables, Cosmetics & Toiletries, Gifts, Glass/Plastic Products, Household Essentials

pack-size: 538g

scent: Cherry Vanilla | Exotic Fruits | Cosy Up | Simly Sweet

Pea | Soft Cotton | Sugar Blossom