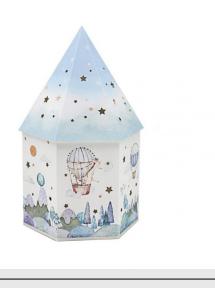

### LED COLOUR CHANGING HOUSE SPACE LP73465

### Read More

RRP: £7.29
Stock: instock

Categories: Cosmetics & Toiletries, Gifts