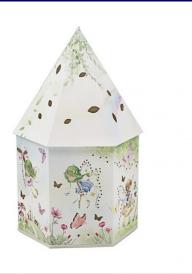

### LED COLOUR CHANGING HOUSE FAIRY LP73046

### Read More

RRP: £7.29
Stock: instock

Categories: Cosmetics & Toiletries, Gifts