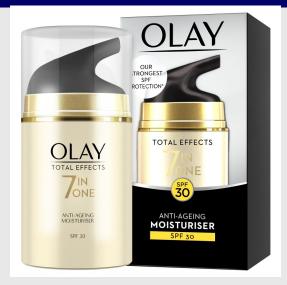

# **Olay Total Effects Day Cream Spf30**

#### Read More

RRP: £16.50 Stock: instock

Categories: Female Products, Gifts, Skin Care

pack: 50 ml