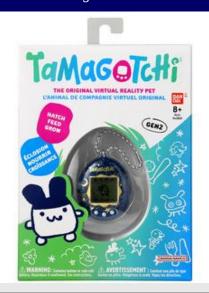

# The Original Tamagotchi (Assortment)

### Read More

RRP: £121.34
Stock: instock

Categories: Cosmetics & Toiletries, Gifts

case-size: 8