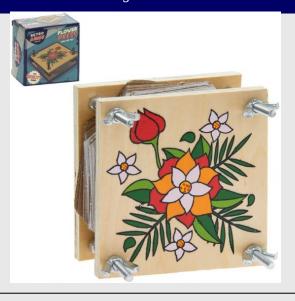

### **RETRO FLOWER PRESS LP62010**

### Read More

RRP: £3.99
Stock: instock

Categories: Cosmetics & Toiletries, Gifts