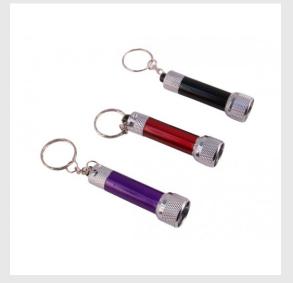

### TORCH KEYRING (6CM) IN A BAG

### Read More

RRP: £2.69
Stock: instock

Categories: Cosmetics & Toiletries, Gifts

pack-size: 1 x 6 CM