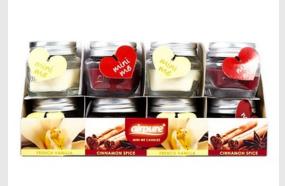

# **Airpure Candle Mini Me (Assorted)**

#### Read More

RRP: £14.99 Stock: outofstock

**Categories:** Consumables, Cosmetics & Toiletries, Gifts, Glass/Plastic Products, Household Essentials

pack-size: 24