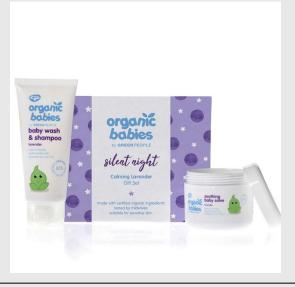

### ORGANIC BABIES SILENT NIGHT GIFT

### Read More

£19.50 Original price was: £19.50.£18.00 Current price RRP:

is: £18.00.

instock Stock:

Categories: Children, Cosmetics & Toiletries, Gifts

pack-size: 2 x 100ml