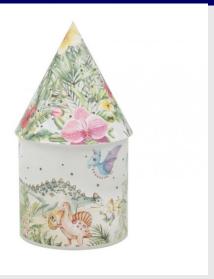

### LED COLOUR CHANGING HOUSE DINOSAUR LP73467

### Read More

RRP: £7.29
Stock: instock

Categories: Cosmetics & Toiletries, Gifts