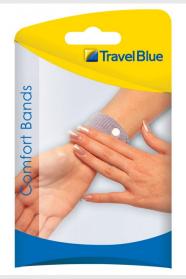

#### **TRAVEL BLUE COMFORT BANDS (501)**

| Read More   |                                                                                          |
|-------------|------------------------------------------------------------------------------------------|
| RRP:        | £6.29                                                                                    |
| Stock:      | instock                                                                                  |
| Categories: | <u>Consumables, Household Essentials, Sun &amp; Holiday,</u><br><u>Travel Essentials</u> |