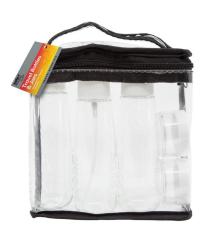

#### PRINTED TRAVEL BOTTLE SET

#### Read More

**RRP:**£5.25**Stock:**instock**Categories:Storage, Sun & Holiday** 