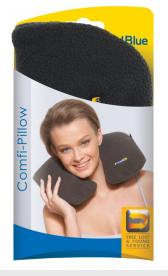

#### **TRAVEL BLUE COMFI-PILLOW (221)**

#### Read More

| <u>Ittoud Fibro</u> |                                                                        |
|---------------------|------------------------------------------------------------------------|
| RRP:                | £10.49                                                                 |
| Stock:              | instock                                                                |
| Categories:         | Consumables, Household Essentials, Sun & Holiday,<br>Travel Essentials |