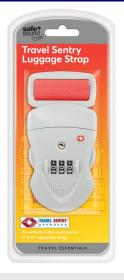

#### TRAVEL SENTRY LUGGAGE STRAP

#### Read More

| RRP:               | £4.19                              |
|--------------------|------------------------------------|
| Stock:             | instock                            |
| <b>Categories:</b> | Luggage Accessories, Sun & Holiday |