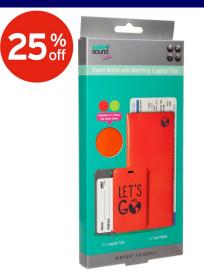

#### **TRAVEL BLUE SECRET SLIDING WALLET (701)**

| <u>Read More</u>    |                                                                        |
|---------------------|------------------------------------------------------------------------|
| RRP:                | £6.99                                                                  |
| Stock:              | instock                                                                |
| <b>Categories</b> : | Consumables, Household Essentials, Sun & Holiday,<br>Travel Essentials |