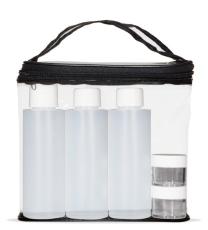

#### PRINTED TRAVEL BOTTLE SET

#### SQUEEZEY TRAVEL BOTTLE SET

Read MoreRRP:£5.25Stock:instockCategories:Storage, Sun & Holiday

UK to USA, Caribk

EL ESSENTIA

Japan Trave