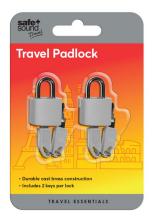

#### TWIN PACK TSA COMBI PADLOCK

#### Read More

| RRP:                | £9.99                              |
|---------------------|------------------------------------|
| Stock:              | instock                            |
| <b>Categories</b> : | Luggage Accessories, Sun & Holiday |