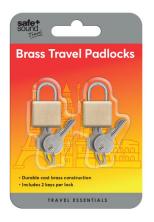

#### PAIR OF BRASS KEY PADLOCKS

#### **Read More**

| RRP:               | £4.79                              |
|--------------------|------------------------------------|
| Stock:             | instock                            |
| <b>Categories:</b> | Luggage Accessories, Sun & Holiday |