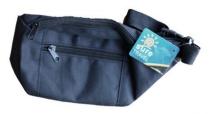

#### SURE TRAVEL BUM BAG

#### Read More

| RRP:                | £3.59                                                                                    |
|---------------------|------------------------------------------------------------------------------------------|
| Stock:              | instock                                                                                  |
| <b>Categories</b> : | <u>Consumables, Household Essentials, Sun &amp; Holiday,</u><br><u>Travel Essentials</u> |