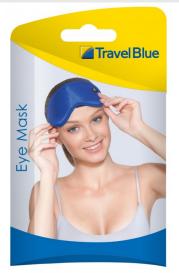

### TRAVEL BLUE ULTIMATE EYE MASK (454)

| <u>Read More</u> |                                                                        |
|------------------|------------------------------------------------------------------------|
| RRP:             | £7.29                                                                  |
| Stock:           | instock                                                                |
| Categories:      | Consumables, Household Essentials, Sun & Holiday,<br>Travel Essentials |