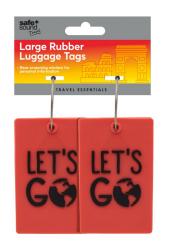

#### LARGE RUBBER LUGGAGE TAGS

#### Read More

| RRP:               | £2.09                              |
|--------------------|------------------------------------|
| Stock:             | instock                            |
| <b>Categories:</b> | Luggage Accessories, Sun & Holiday |