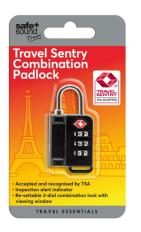

#### TRAVEL SENTRY COMBINATION PADLOCK

| <u>Read More</u>   |                                    |
|--------------------|------------------------------------|
| RRP:               | £7.49                              |
| Stock:             | instock                            |
| <b>Categories:</b> | Luggage Accessories, Sun & Holiday |