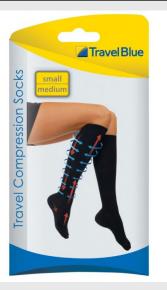

#### **TRAVEL BLUE TRAVEL COMPRESSION SOCKS (790)**

| Read More   |                                                                                          |
|-------------|------------------------------------------------------------------------------------------|
| RRP:        | £12.89                                                                                   |
| Stock:      | instock                                                                                  |
| Categories: | <u>Consumables, Household Essentials, Sun &amp; Holiday,</u><br><u>Travel Essentials</u> |