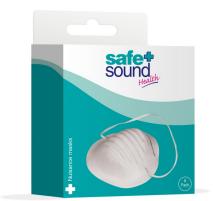

#### **NUISANCE MASKS 6 PC**

| Read More          |                                  |
|--------------------|----------------------------------|
| RRP:               | £3.99                            |
| Stock:             | instock                          |
| <b>Categories:</b> | Sun & Holiday, Travel Essentials |
| pack-size:         | 6 PACK                           |