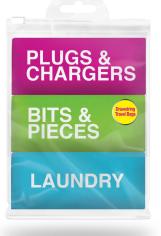

#### SUITCASE PACKING POUCHES

#### Read More

| RRP:                | £10.99                            |  |
|---------------------|-----------------------------------|--|
| Stock:              | instock                           |  |
| <b>Categories</b> : | Storage, <u>Sun &amp; Holiday</u> |  |