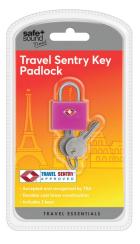

#### PAIR OF TSA KEY PADLOCKS

#### Read More

| RRP:                | £8.49                              |
|---------------------|------------------------------------|
| Stock:              | instock                            |
| <b>Categories</b> : | Luggage Accessories, Sun & Holiday |