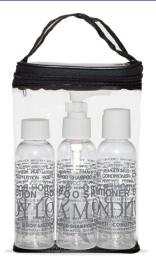

#### **TRAVEL BOTTLES & JARS SET**

Read MoreRRP:£5.99Stock:instockCategories:Storage, Sun & Holiday

safe sound

for the use in Decime, Cappel

UK to Europe Travel Adapte

B & USB C

und,

TYPE-C