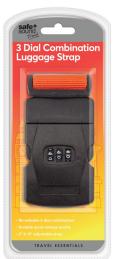

#### **3 DIAL LUGGAGE STRAP**

#### Read More

| RRP:                | £6.99                              |
|---------------------|------------------------------------|
| Stock:              | instock                            |
| <b>Categories</b> : | Luggage Accessories, Sun & Holiday |