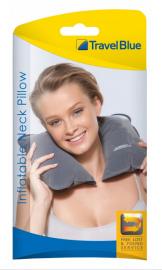

#### **TRAVEL BLUE INFLATABLE NECK PILLOW (220)**

#### Read More

| 10000101010 |                                                                        |
|-------------|------------------------------------------------------------------------|
| RRP:        | £6.39                                                                  |
| Stock:      | instock                                                                |
| Categories: | Consumables, Household Essentials, Sun & Holiday,<br>Travel Essentials |