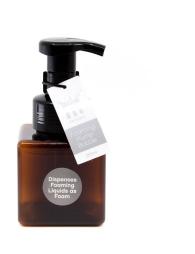

#### **FOAMING PUMP BOTTLE 450ML**

#### Read More

RRP: £1.49 Stock: instock

Categories: Bathroom & Toiletries, Bathroom Essentials

pack-size: 450 ML