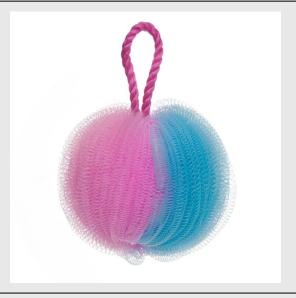

#### TROPICAL BATH SPONGE

#### Read More

RRP: £2.99
Stock: instock

Categories: Bathroom & Toiletries, Bathroom Essentials