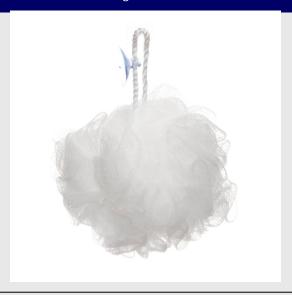

room & Toiletries, Bathroom Essentials



### **EXFOLIATING GLOVES PINK DOTS**

#### Read More

RRP: £2.59
Stock: instock



### **SCALP & BODY BRUSH**

### Read More

RRP: £5.49
Stock: instock

Categories: Bathroom & Toiletries, Bathroom Essentials



#### **BODY BRUSH & MASSAGER**

#### Read More

RRP: £6.49
Stock: instock

Categories: Bathroom & Toiletries, Bathroom Essentials



### **WOODEN BATH BRUSH**

#### Read More

RRP: £5.49
Stock: instock



### **PLASTIC BATH BRUSH**

### Read More

RRP: £3.99
Stock: instock

Categories: Bathroom & Toiletries, Bathroom Essentials



### **BODY & BACK BUFF WITH HANDLE**

#### Read More

RRP: £3.99
Stock: instock

Categories: Bathroom & Toiletries, Bathroom Essentials



#### **DUAL COLOUR BODY BUFF**

#### Read More

RRP: £1.99 Stock: instock



## JUMBO BODY BUFF WITH SUCTION CUP

### Read More

RRP: £2.09 Stock: instock

Categories: Bathroom & Toiletries, Bathroom Essentials



## JUMBO HEART SPONGE BODY BUFF

#### Read More

RRP: £2.09 Stock: instock

Categories: Bathroom & Toiletries, Bathroom Essentials



### **CITRUS SUPER SOFT BODY BUFFS**

#### Read More

RRP: £1.69 Stock: instock



### **FACECLOTH MINT GREEN**

### Read More

RRP: £1.49
Stock: instock

Categories: Bathroom & Toiletries, Bathroom Essentials

pack-size: 30 CM X 30 CM



### **SUPER SOFT BODY BUFF**

#### Read More

RRP: £1.99 Stock: instock

Categories: Bathroom & Toiletries, Bathroom Essentials



### **FACECLOTH GREY**

#### Read More

RRP: £1.49 Stock: instock

Categories: Bathroom & Toiletries, Bathroom Essentials



## **BODY BUFF DISPLAY 144 PC (S